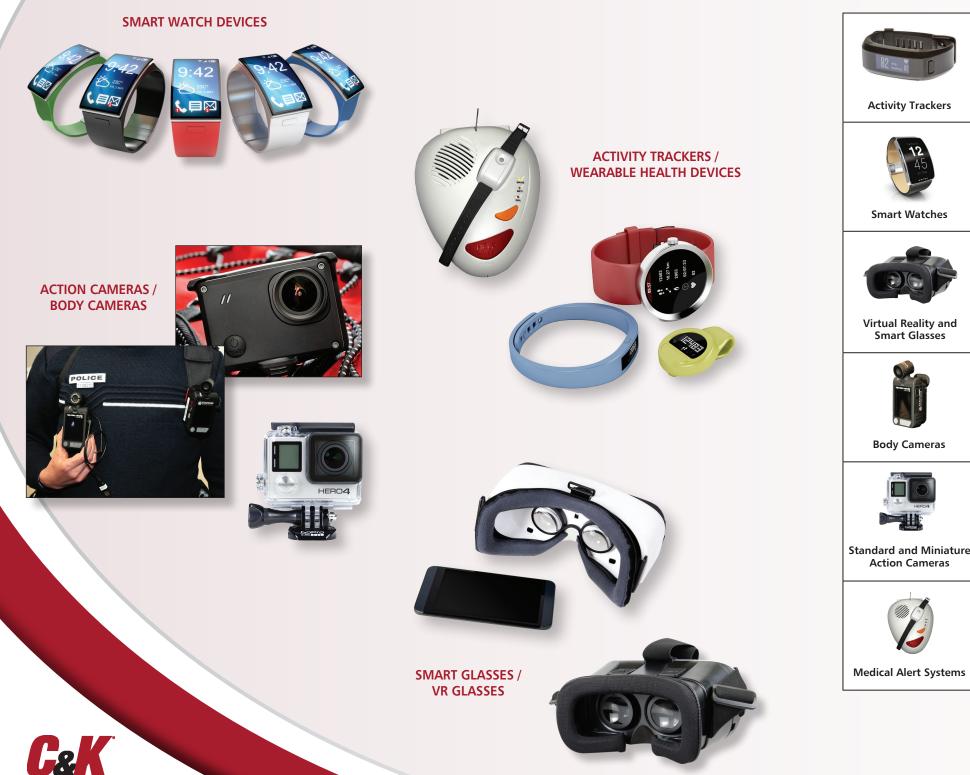

## **SWITCH SOLUTIONS FOR** WEARABLES TECHNOLOGY

The Internet of Things is revolutionizing the world we live in. Wearable device technology now allows us to check our email, monitor our health, record a video while skiing or skydiving, and enhance our entertainment experience. The switches used on these devices must be ultraminiature, resistant to sweat and body fluids, and perform reliably over the life of the product.

| SWITCH<br>SOLUTIONS FOR<br>WEARABLES<br>TECHNOLOGY —<br>PRODUCTS | ٢      | 0    |      |      | - <b>P</b> |     | ۲      |        |     |     |     |
|------------------------------------------------------------------|--------|------|------|------|------------|-----|--------|--------|-----|-----|-----|
|                                                                  | PTS540 | КМТ0 | КХТ2 | КХТЗ | PTS525     | KMR | PTS810 | PTS820 | KMS | РСМ | AYZ |
| Activity Trackers                                                | •      | •    | •    | •    | •          | •   | •      | •      | •   |     |     |
| 5mart Watches                                                    | •      | •    | •    | •    | •          | •   | •      | •      | •   |     |     |
| Virtual Reality and<br>Smart Glasses                             | •      | •    | •    | •    | •          | •   | •      | •      | •   |     |     |
| Body Cameras                                                     | •      | •    | •    | •    | •          | •   | •      | •      | •   | •   | •   |
| Standard and Miniature<br>Action Cameras                         | •      | •    | •    | •    | •          | •   | •      | •      | •   |     |     |
| Medical Alert Systems                                            | •      | •    | •    | •    | •          | •   | •      | •      | •   |     |     |