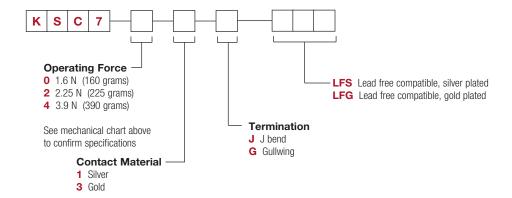

## **How To Order**

Our easy build-a-switch concept allows you to mix and match options to create the switch you need. To order, select desired option from each category and place it in the appropriate box.

However, please note that all the combinations of these options are not feasible. For any part number different from those listed above, please consult your local representative.

Dimensions are shown: mm Specifications and dimensions subject to change