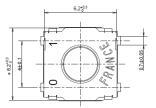

## **Packaging**

Switches delivered on continuous tape & reels of 1,000 pieces Dimensions according to EIA RS-481/ IEC 60286-3 standard External diameter 330  $\pm~2\,$  mm