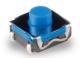

## KSC7 soft actuator 4,4 mm high

| Туре   | Operating<br>force FA<br>(Newtons) | Operating<br>life<br>(operations) | Travel<br>(mm) |
|--------|------------------------------------|-----------------------------------|----------------|
| KSC701 | 1.6 ± 0.6                          | 5,000,000                         | $0.3 \pm 0.2$  |
| KSC721 | 2.25 ± 0.55                        | 300,000                           | $0.3 \pm 0.15$ |
| KSC741 | 3.9 ± 1                            | 300,000                           | $0.4 \pm 0.2$  |