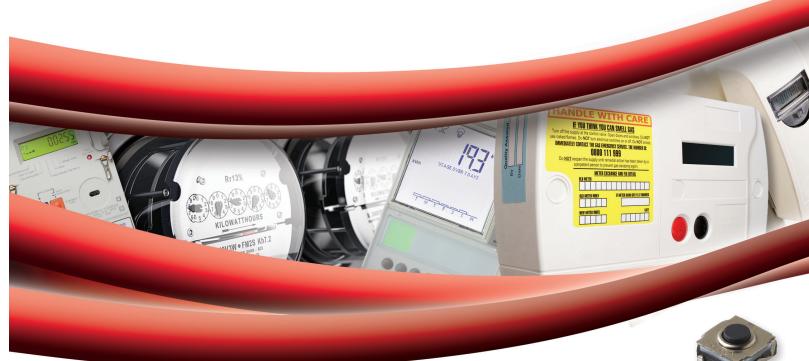

 AMERICAS
 ASIA
 EUROPE

 Tel: +1.617.969.3700
 Tel: +852.3713.5288
 Tel: +33.1.60.24.51.51

In addition to recording energy usage, modern utility meters also act as communication hubs between the customer and utility - communicating usage patterns, billing history, and pricing information which indicate the best time of day to operate energy intensive devices. These meters must be able to resist tampering as well as endure a variety of challenging environmental conditions for many years.

- TAMPER PREVENTION
- DISPLAY ACTIVATION
- RESET FUNCTIONS
- OPEN VALVE BUTTON
- COMMUNICATION

SMART ELECTRICITY METERS

**ENERGY MONITORS** 

**HEAT COST METERS** 

| SWITCH SOLUTIONS FOR METERING APPLICATIONS — PRODUCTS |                          | DISPLAY ACTIVATION & CONTROL |      |     |     |     |        |        | TAMPER PROTECTION |     |     |     |     |     |        |     | SIM CARD |       |
|-------------------------------------------------------|--------------------------|------------------------------|------|-----|-----|-----|--------|--------|-------------------|-----|-----|-----|-----|-----|--------|-----|----------|-------|
|                                                       |                          |                              |      |     |     |     |        |        | · ·               |     | -   |     | A   |     | 7-10-1 |     |          |       |
|                                                       |                          | KSC3                         | KSC7 | KSE | KMS | KSR | PTS645 | PTS641 | KSU               | KSJ | ATS | LCB | SDS | HDT | ZMA    | DDS | CCM03    | CCM04 |
|                                                       | Smart Electricity Meters |                              | •    | •   | •   | •   | •      | •      | •                 | •   | •   | •   | •   |     | •      | •   | •        | •     |
|                                                       | Smart Gas Meters         | •                            | •    | •   | •   | •   | •      | •      | •                 | •   | •   | •   | •   |     | •      | •   | •        | •     |
|                                                       | Energy Monitors          | •                            | •    | •   | •   | •   | •      | •      |                   |     |     |     |     |     |        |     |          |       |
|                                                       | Heat Cost Meters         |                              |      | •   | •   | •   | •      | •      |                   |     |     |     | •   | •   | •      |     |          |       |