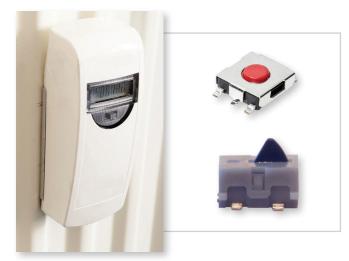

- TAMPER PREVENTION
- DISPLAY ACTIVATION
- RESET FUNCTIONS
- OPEN VALVE BUTTON
- COMMUNICATION

SMART ELECTRICITY METERS

**ENERGY MONITORS** 

**HEAT COST METERS** 

| SWITCH SOLUTIONS FOR METERING APPLICATIONS — PRODUCTS |                          | DISPLAY ACTIVATION & CONTROL |      |     |     |     |        |        | TAMPER PROTECTION |     |     |     |     |     |        |     | SIM CARD |       |
|-------------------------------------------------------|--------------------------|------------------------------|------|-----|-----|-----|--------|--------|-------------------|-----|-----|-----|-----|-----|--------|-----|----------|-------|
|                                                       |                          |                              |      |     |     |     |        |        | · ·               |     | -   |     | A   |     | 7-10-1 |     |          |       |
|                                                       |                          | KSC3                         | KSC7 | KSE | KMS | KSR | PTS645 | PTS641 | KSU               | KSJ | ATS | LCB | SDS | HDT | ZMA    | DDS | CCM03    | CCM04 |
|                                                       | Smart Electricity Meters |                              | •    | •   | •   | •   | •      | •      | •                 | •   | •   | •   | •   |     | •      | •   | •        | •     |
|                                                       | Smart Gas Meters         | •                            | •    | •   | •   | •   | •      | •      | •                 | •   | •   | •   | •   |     | •      | •   | •        | •     |
|                                                       | Energy Monitors          | •                            | •    | •   | •   | •   | •      | •      |                   |     |     |     |     |     |        |     |          |       |
|                                                       | Heat Cost Meters         |                              |      | •   | •   | •   | •      | •      |                   |     |     |     | •   | •   | •      |     |          |       |