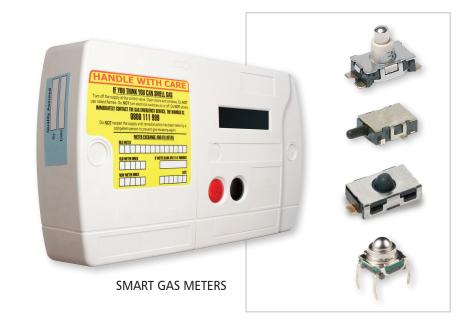

 AMERICAS
 ASIA
 EUROPE

 Tel: +1.617.969.3700
 Tel: +852.3713.5288
 Tel: +33.1.60.24.51.51

In addition to recording energy usage, modern utility meters also act as communication hubs between the customer and utility - communicating usage patterns, billing history, and pricing information which indicate the best time of day to operate energy intensive devices. These meters must be able to resist tampering as well as endure a variety of challenging environmental conditions for many years.

C&K products are among the highest performing switches in the world and were designed with these types of applications in mind. In addition to our standard portfolio, we can customized any switch to meet the most demanding requirements of our customers.

- TAMPER PREVENTION
- DISPLAY ACTIVATION
- RESET FUNCTIONS
- OPEN VALVE BUTTON
- COMMUNICATION

SMART ELECTRICITY METERS

**ENERGY MONITORS** 

**HEAT COST METERS** 

| SWITCH SOLUTIONS FOR METERING APPLICATIONS — PRODUCTS |                          | DISPLAY ACTIVATION & CONTROL |      |     |     |     |        |        | TAMPER PROTECTION |     |     |     |     |     |        |     | SIM CARD |       |
|-------------------------------------------------------|--------------------------|------------------------------|------|-----|-----|-----|--------|--------|-------------------|-----|-----|-----|-----|-----|--------|-----|----------|-------|
|                                                       |                          |                              |      |     |     |     |        |        | · ·               |     | -   |     | A   |     | 7-10-1 |     |          |       |
|                                                       |                          | KSC3                         | KSC7 | KSE | KMS | KSR | PTS645 | PTS641 | KSU               | KSJ | ATS | LCB | SDS | HDT | ZMA    | DDS | CCM03    | CCM04 |
|                                                       | Smart Electricity Meters |                              | •    | •   | •   | •   | •      | •      | •                 | •   | •   | •   | •   |     | •      | •   | •        | •     |
|                                                       | Smart Gas Meters         | •                            | •    | •   | •   | •   | •      | •      | •                 | •   | •   | •   | •   |     | •      | •   | •        | •     |
|                                                       | Energy Monitors          | •                            | •    | •   | •   | •   | •      | •      |                   |     |     |     |     |     |        |     |          |       |
|                                                       | Heat Cost Meters         |                              |      | •   | •   | •   | •      | •      |                   |     |     |     | •   | •   | •      |     |          |       |