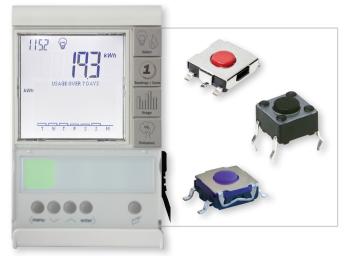

 AMERICAS
 ASIA
 EUROPE

 Tel: +1.617.969.3700
 Tel: +852.3713.5288
 Tel: +33.1.60.24.51.51

In addition to recording energy usage, modern utility meters also act as communication hubs between the customer and utility - communicating usage patterns, billing history, and pricing information which indicate the best time of day to operate energy intensive devices. These meters must be able to resist tampering as well as endure a variety of challenging environmental conditions for many years.

- TAMPER PREVENTION
- DISPLAY ACTIVATION
- RESET FUNCTIONS
- OPEN VALVE BUTTON
- COMMUNICATION

SMART ELECTRICITY METERS

**ENERGY MONITORS** 

**HEAT COST METERS** 

| SWITCH SOLUTIONS FOR METERING APPLICATIONS — PRODUCTS |                          | DISPLAY ACTIVATION & CONTROL |      |     |     |     |        |        | TAMPER PROTECTION |     |     |     |     |     |        |     | SIM CARD |       |
|-------------------------------------------------------|--------------------------|------------------------------|------|-----|-----|-----|--------|--------|-------------------|-----|-----|-----|-----|-----|--------|-----|----------|-------|
|                                                       |                          |                              |      |     |     |     |        |        | · ·               |     | -   |     | A   |     | 7-10-1 |     |          |       |
|                                                       |                          | KSC3                         | KSC7 | KSE | KMS | KSR | PTS645 | PTS641 | KSU               | KSJ | ATS | LCB | SDS | HDT | ZMA    | DDS | CCM03    | CCM04 |
|                                                       | Smart Electricity Meters |                              | •    | •   | •   | •   | •      | •      | •                 | •   | •   | •   | •   |     | •      | •   | •        | •     |
|                                                       | Smart Gas Meters         | •                            | •    | •   | •   | •   | •      | •      | •                 | •   | •   | •   | •   |     | •      | •   | •        | •     |
|                                                       | Energy Monitors          | •                            | •    | •   | •   | •   | •      | •      |                   |     |     |     |     |     |        |     |          |       |
|                                                       | Heat Cost Meters         |                              |      | •   | •   | •   | •      | •      |                   |     |     |     | •   | •   | •      |     |          |       |