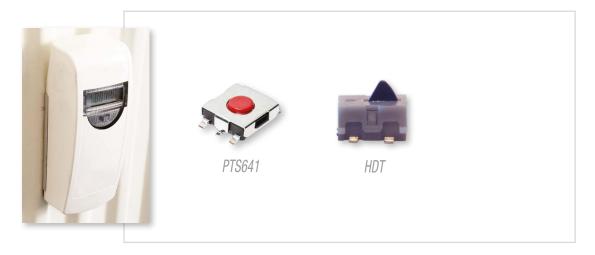

## **Heat Cost Meters**

## **METERING APPLICATIONS**

| Switch Solutions for<br>Metering Applications<br>- Products |        |        |                          |                  | 1132 A 133      |                  |
|-------------------------------------------------------------|--------|--------|--------------------------|------------------|-----------------|------------------|
|                                                             |        |        | Smart Electricity Meters | Smart Gas Meters | Energy Monitors | Heat Cost Meters |
| Display Activation & Control                                |        | KSC3   |                          | •                | •               |                  |
|                                                             |        | KSC7   | •                        | •                | •               |                  |
|                                                             |        | KSE    | •                        | •                | •               | •                |
|                                                             |        | KMS    | •                        | •                | •               | •                |
|                                                             | 6      | KSR    | •                        | •                | •               | •                |
|                                                             |        | PTS645 | •                        | •                | •               | •                |
|                                                             |        | PTS641 | •                        | •                | •               | •                |
|                                                             |        | EL     | •                        | •                | •               | •                |
| Display Activation & Control                                |        | KSU    | •                        | •                |                 |                  |
|                                                             |        | KSJ    | •                        | •                |                 |                  |
|                                                             | 20     | ATS    | •                        | •                |                 | •                |
|                                                             |        | LCB    | •                        | •                |                 |                  |
|                                                             | AU     | SDS    | •                        | •                |                 | •                |
|                                                             | مِنْمِ | HDT    |                          |                  |                 | •                |
|                                                             |        | PS-22  | •                        |                  | •               |                  |
|                                                             | 7-10-1 | ZMA    | •                        | •                |                 | •                |
|                                                             |        | DDS    | •                        | •                |                 |                  |
|                                                             | -      | KSC D  | •                        | •                |                 | •                |
| Sim Card                                                    |        | ССМОЗ  | •                        | •                |                 |                  |