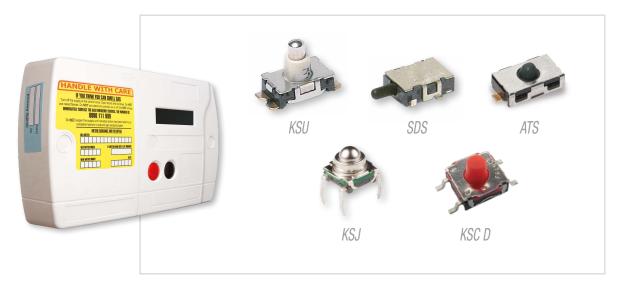

ERING APPLICATIONS

### Metering

In addition to recording energy usage, modern utility meters also act as communication hubs between the customer and utility - communicating usage patterns, billing history, and pricing information which indicate the best time of day to operate energy intensive devices. These meters must be able to resist tampering as well as endure a variety of challenging environmental conditions for many years.

C&K products are among the highest performing switches in the world and were designed with these types of applications in mind. In addition to our standard portfolio, we can customized any switch to meet the most demanding requirements of our customers.



- Display activation
- Reset functions
- Open valve button
- Communication





#### **Smart Gas Meters**





## **METERING APPLICATIONS**

# **Smart Electricity Meters**



# **Energy Monitors**



## **Heat Cost Meters**







## **METERING APPLICATIONS**

| Switch Solutions for<br>Metering Applications<br>- Products |        |        |                          |                  | 1132 A 133      |                  |
|-------------------------------------------------------------|--------|--------|--------------------------|------------------|-----------------|------------------|
|                                                             |        |        | Smart Electricity Meters | Smart Gas Meters | Energy Monitors | Heat Cost Meters |
| Display Activation & Control                                |        | KSC3   |                          | •                | •               |