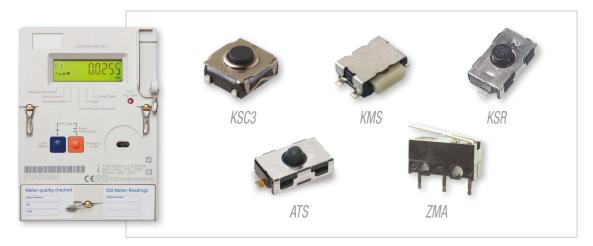

usage, modern utility meters also act as communication hubs between the customer and utility - communicating usage patterns, billing history, and pricing information which indicate the best time of day to operate energy intensive devices. These meters must be able to resist tampering as well as endure a variety of challenging environmental conditions for many years.

C&K products are among the highest performing switches in the world and were designed with these types of applications in mind. In addition to our standard portfolio, we can customized any switch to meet the most demanding requirements of our customers.



- Display activation
- Reset functions
- Open valve button
- Communication





#### **Smart Gas Meters**





## **METERING APPLICATIONS**

# **Smart Electricity Meters**



# **Energy Monitors**



## **Heat Cost Meters**







## **METERING APPLICATIONS**

| Switch Solutions for<br>Metering Applications<br>- Products |        |        |                          |                  | 1132 A 133      |                  |
|-------------------------------------------------------------|--------|--------|--------------------------|------------------|-----------------|------------------|
|                                                             |        |        | Smart Electricity Meters | Smart Gas Meters | Energy Monitors | Heat Cost Meters |
| Display Activation & Control                                |        | KSC3   |                          | •                | •               |                  |
|