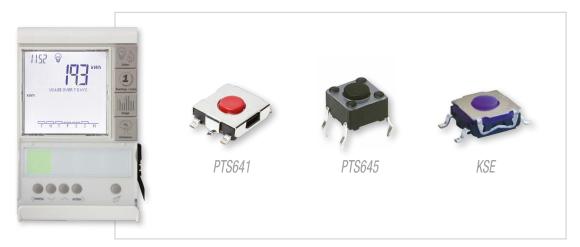

# **Energy Monitors**

## **METERING APPLICATIONS**

| Switch Solutions for<br>Metering Applications<br>- Products |        |        |                          |                  | 1132 A 133      |                  |
|-------------------------------------------------------------|--------|--------|--------------------------|------------------|-----------------|------------------|
|                                                             |        |        | Smart Electricity Meters | Smart Gas Meters | Energy Monitors | Heat Cost Meters |
| Display Activation & Control                                |        | KSC3   |                          | •                | •               |                  |
|                                                             |        | KSC7   | •                        | •                | •               |                  |
|                                                             |        | KSE    | •                        | •                | •               | •                |
|                                                             |        | KMS    | •                        | •                | •               | •                |
|                                                             | 6      | KSR    | •                        | •                | •               | •                |
|                                                             |        | PTS645 | •                        | •                | •               | •                |
|                                                             |        | PTS641 | •                        | •                | •               | •                |
|                                                             |        | EL     | •                        | •                | •               | •                |
| Display Activation & Control                                |        | KSU    | •                        | •                |                 |                  |
|                                                             |        | KSJ    | •                        | •                |                 |                  |
|                                                             | 20     | ATS    | •                        | •                |                 | •                |
|                                                             |        | LCB    | •                        | •                |                 |                  |
|                                                             | AU     | SDS    | •                        | •                |                 | •                |
|                                                             | مِنْمِ | HDT    |                          |                  |                 | •                |
|                                                             |        | PS-22  | •                        |                  | •               |                  |
|                                                             | 7-10-1 | ZMA    | •                        | •                |                 | •                |
|                                                             |        | DDS    | •                        | •                |                 |                  |
|                                                             | -      | KSC D  | •                        | •                |                 | •                |
| Sim Card                                                    |        | ССМОЗ  | •                        | •                |                 |                  |